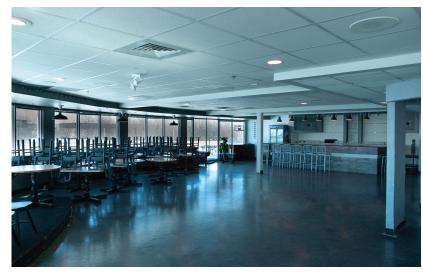

## **Features**

Resatuarant Space with spectacular views  $\pm 3,200$  SF interior  $\pm 900$  SF of outdoor deck space Full 90° of windows to the mountain view Established kitchen, grease trap et al. Huge potential for right ownership group High net worth clientele visit daily Exceptional low lease rate Largest worldwide FBO owner as the landlord